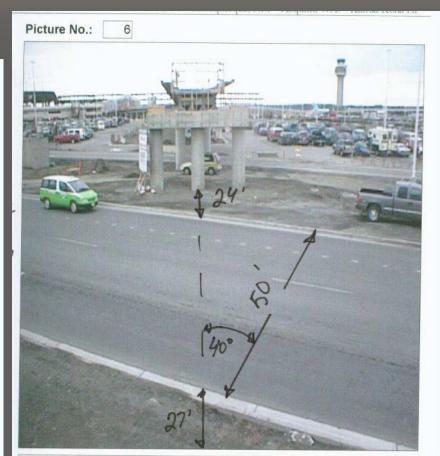

#### Field Measurements

BRIDGE (EAST) SUPPORT.

LOOKING TOWARDS WEST. DISTANCE FROM CURB TO EAST WALL IS 27' AT CENTRE (LOOKING AT WEST SUPPORT CENTRE PILLAR).