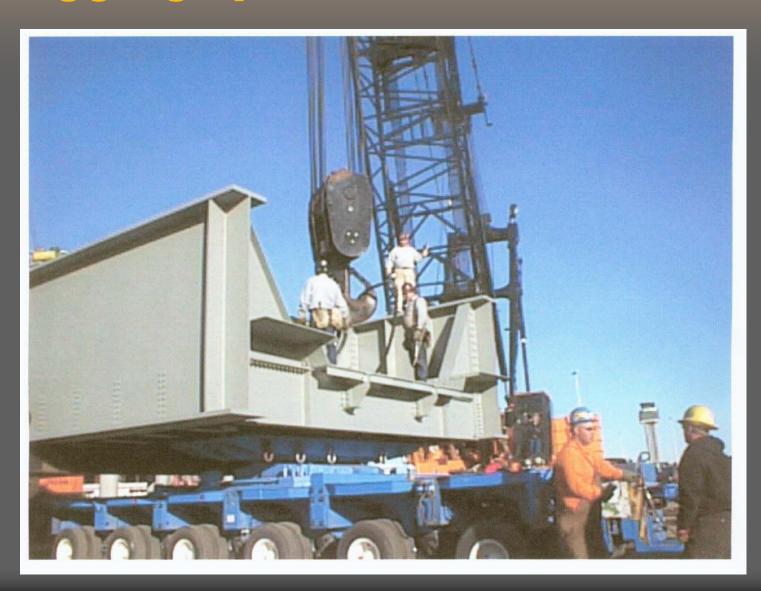

hts Work

- ⇒ 3 crane lift at 70% cap.
- Bridge design provided
- Extensive field work
- ⇒ No lift lugs!
- Design special spreaders
- Work with heavy hauler
- Coordinate with client
- Execute in one night



#### Field Measurements



BRIDGE (WEST) SUPPORT.



#### Field Measurements





#### Field Measurements



BRIDGE (EAST) SUPPORT.



LOOKING TOWARDS WEST. DISTANCE FROM CURB TO EAST WALL IS 27' AT CENTRE (LOOKING AT WEST SUPPORT CENTRE PILLAR).

#### New Lift Beams - for 72' & 128' Bridges



#### New Equalizer Beam 128' Bridge



#### LiftPlanner Diagram 1



#### LiftPlanner Diagram 2



#### LiftPlanner Diagram 3



#### Heavy Haul Diagram



#### 128' Bridge on Platform Trailers



# **Custom Lift Beams**



### Custom Lift Beams - End Detail



## Rigging up the Manitowoc 2250



# 72' Bridge Lift



## 128' Bridge Lift



#### Please visit "www.liftplanner.net"

- More animations
- PDF Samples book with 24 lift diagrams
- Current crane library listing
- Much more information
- Contact info phone & email