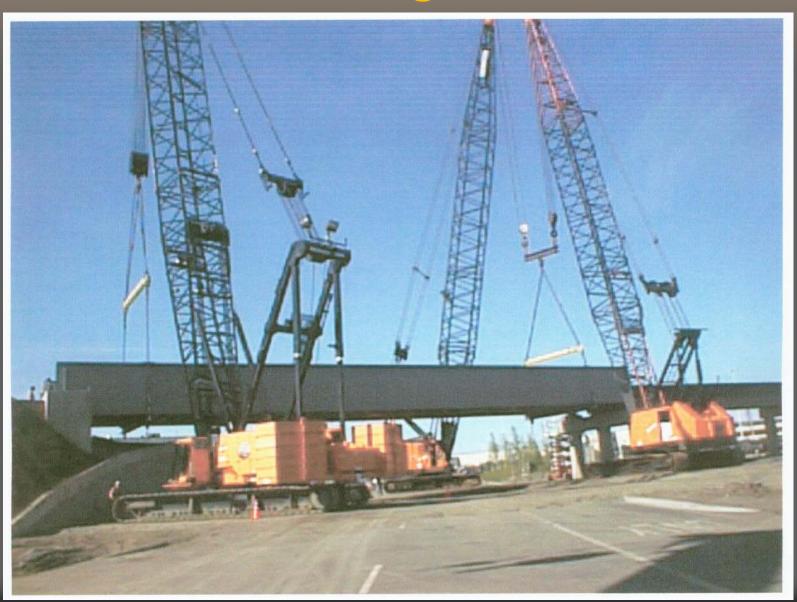

dge design provided
- Extensive field work
- ⇒ No lift lugs!
- Design special spreaders
- Work with heavy hauler
- Coordinate with client
- Execute in one night



#### Field Measurements



BRIDGE (WEST) SUPPORT.



#### Field Measurements





#### Field Measurements



BRIDGE (EAST) SUPPORT.



LOOKING TOWARDS WEST. DISTANCE FROM CURB TO EAST WALL IS 27' AT CENTRE (LOOKING AT WEST SUPPORT CENTRE PILLAR).

#### New Lift Beams - for 72' & 128' Bridges



#### New Equalizer Beam 128' Bridge



#### LiftPlanner Diagram 1



#### LiftPlanner Diagram 2



#### LiftPlanner Diagram 3



#### Heavy Haul Diagram



#### 128' Bridge on Platform Trailers



# **Custom Lift Beams**



### Custom Lift Beams - End Detail



## Rigging up the Manitowoc 2250



# 72' Bridge Lift



## 128' Bridge Lift



#### Please visit "www.liftplanner.net"

- More animations
- PDF Samples book with 24 lift diagrams
- Current crane library listing
- Much more information
- Contact info phone & email