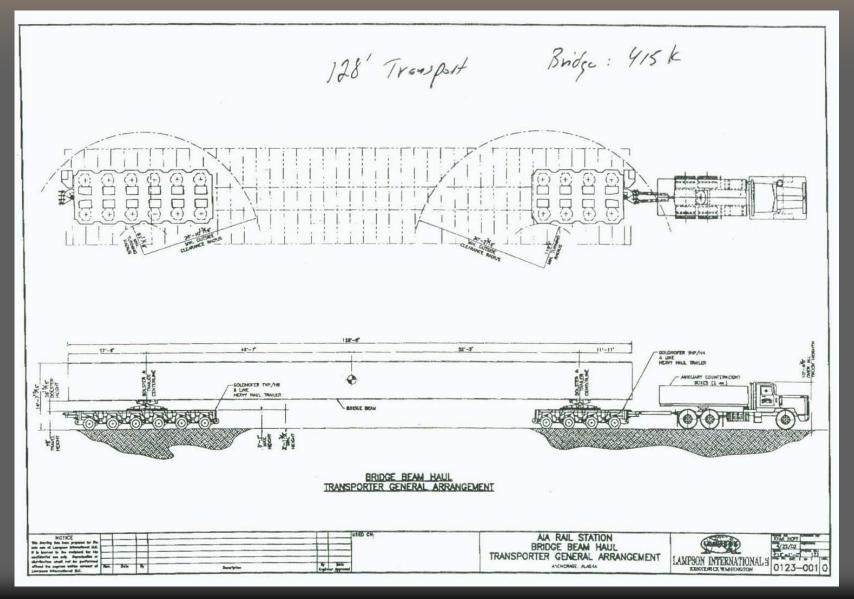

#### 3 Crane Bridge Lift-1 Nights Work

- ⇒ 3 crane lift at 70% cap.
- Bridge design provided
- Extensive field work
- ⇒ No lift lugs!
- Design special spreaders
- Work with heavy hauler
- Coordinate with client
- Execute in one night



#### Field Measurements



BRIDGE (WEST) SUPPORT.



#### Field Measurements





#### Field Measurements



BRIDGE (EAST) SUPPORT.



LOOKING TOWARDS WEST. DISTANCE FROM CURB TO EAST WALL IS 27' AT CENTRE (LOOKING AT WEST SUPPORT CENTRE PILLAR).

#### New Lift Beams - for 72' & 128' Bridges



#### New Equalizer Beam 128' Bridge



#### LiftPlanner Diagram 1



#### LiftPlanner Diagram 2



#### LiftPlanner Diagram 3



#### Heavy Haul Diagram



#### 128' Bridge on Platform Trailers



# **Custom Lift Beams**



### Custom Lift Beams - End Detail



## Rigging up the Manitowoc 2250



# 72' Bridge Lift



## 128' Bridge Lift



#### Please visit "www.liftplanner.net"

- More animations
- PDF Samples book with 24 lift diagrams
- Current crane library listing
- Much more information
- Contact info phone & email