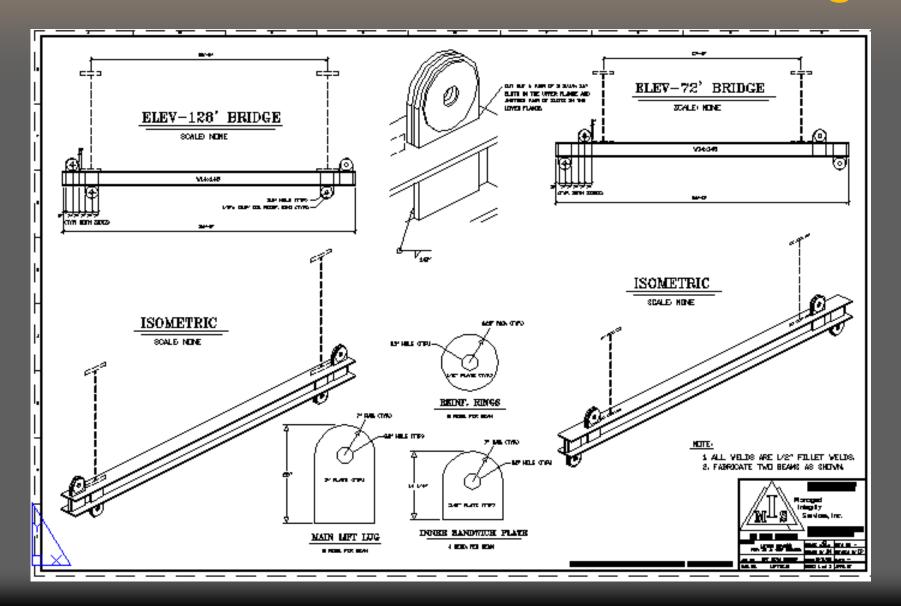

#### New Lift Beams - for 72' & 128' Bridges

#### New Equalizer Beam 128' Bridge