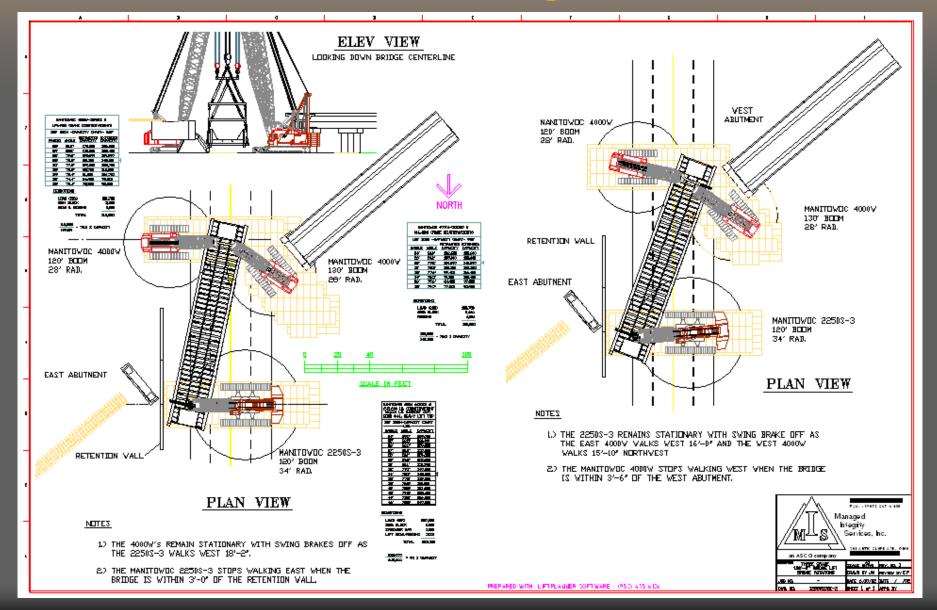

#### 3 Crane Bridge Lift-1 Nights Work

- ⇒ 3 crane lift at 70% cap.
- Bridge design provided
- Extensive field work
- ⇒ No lift lugs!
- Design special spreaders
- Work with heavy hauler
- Coordinate with client
- Execute in one night



#### Field Measurements



BRIDGE (WEST) SUPPORT.



#### Field Measurements





#### Field Measurements



BRIDGE (EAST) SUPPORT.



LOOKING TOWARDS WEST. DISTANCE FROM CURB TO EAST WALL IS 27' AT CENTRE (LOOKING AT WEST SUPPORT CENTRE PILLAR).

#### New Lift Beams - for 72' & 128' Bridges



#### New Equalizer Beam 128' Bridge



#### LiftPlanner Diagram 1



#### LiftPlanner Diagram 2



#### LiftPlanner Diagram 3



#### Heavy Haul Diagram



#### 128' Bridge on Platform Trailers



# **Custom Lift Beams**



### Custom Lift Beams - End Detail



## Rigging up the Manitowoc 2250



# 72' Bridge Lift



## 128' Bridge Lift



#### Please visit "www.liftplanner.net"

- More animations
- PDF Samples book with 24 lift diagrams
- Current crane library listing
- Much more information
- Contact info phone & email