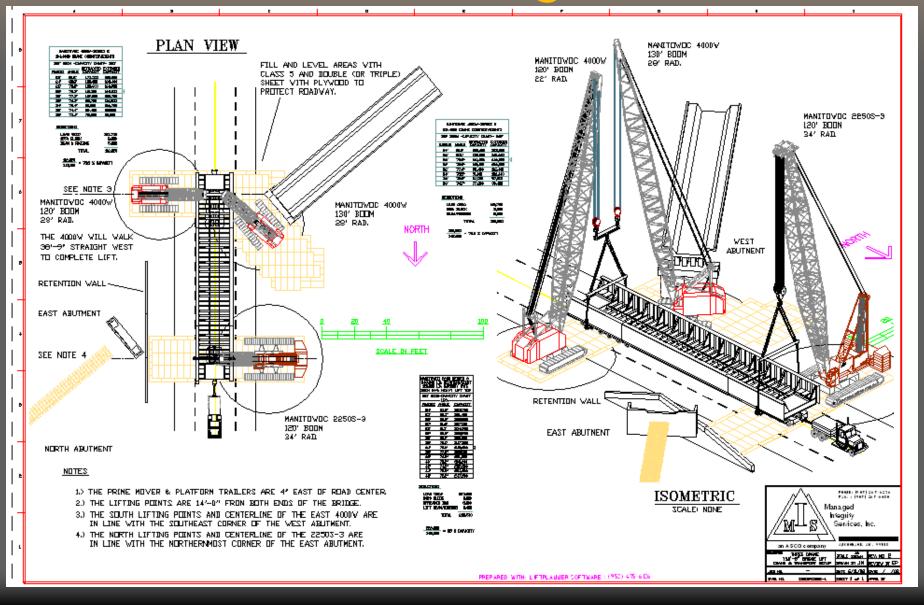

#### 3 Crane Bridge Lift-1 Nights Work

- ⇒ 3 crane lift at 70% cap.
- Bridge design provided
- Extensive field work
- ⇒ No lift lugs!
- Design special spreaders
- Work with heavy hauler
- Coordinate with client
- Execute in one night



#### Field Measurements



BRIDGE (WEST) SUPPORT.



#### Field Measurements





#### Field Measurements



BRIDGE (EAST) SUPPORT.



LOOKING TOWARDS WEST. DISTANCE FROM CURB TO EAST WALL IS 27' AT CENTRE (LOOKING AT WEST SUPPORT CENTRE PILLAR).

#### New Lift Beams - for 72' & 128' Bridges



#### New Equalizer Beam 128' Bridge



#### LiftPlanner Diagram 1



#### LiftPlanner Diagram 2



#### LiftPlanner Diagram 3



#### Heavy Haul Diagram



#### 128' Bridge on Platform Trailers



# **Custom Lift Beams**



### Custom Lift Beams - End Detail



## Rigging up the Manitowoc 2250



# 72' Bridge Lift



## 128' Bridge Lift



#### Please visit "www.liftplanner.net"

- More animations
- PDF Samples book with 24 lift diagrams
- Current crane library listing
- Much more information
- Contact info phone & email