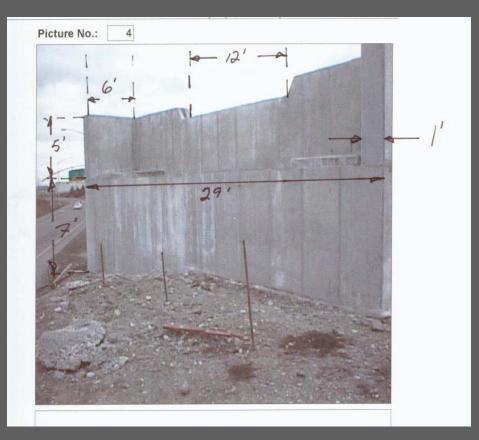

#### 3 Crane Bridge Lift-1 Nights Work

- ⇒ 3 crane lift at 70% cap.
- Bridge design provided
- Extensive field work
- ⇒ No lift lugs!
- Design special spreaders
- Work with heavy hauler
- Coordinate with client
- Execute in one night



#### Field Measurements



BRIDGE (WEST) SUPPORT.



#### Field Measurements





#### Field Measurements



BRIDGE (EAST) SUPPORT.



LOOKING TOWARDS WEST. DISTANCE FROM CURB TO EAST WALL IS 27' AT CENTRE (LOOKING AT WEST SUPPORT CENTRE PILLAR).

#### New Lift Beams - for 72' & 128' Bridges



#### New Equalizer Beam 128' Bridge



#### LiftPlanner Diagram 1



#### LiftPlanner Diagram 2



#### LiftPlanner Diagram 3



#### Heavy Haul Diagram



#### 128' Bridge on Platform Trailers



# **Custom Lift Beams**



### Custom Lift Beams - End Detail



## Rigging up the Manitowoc 2250



# 72' Bridge Lift



## 128' Bridge Lift



#### Please visit "www.liftplanner.net"

- More animations
- PDF Samples book with 24 lift diagrams
- Current crane library listing
- Much more information
- Contact info phone & email