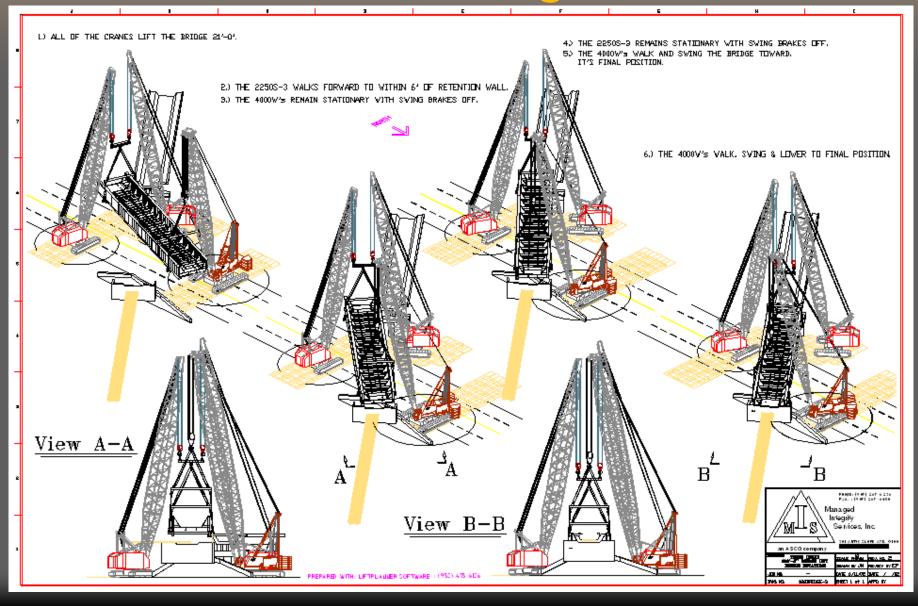

#### 3 Crane Bridge Lift-1 Nights Work

- ⇒ 3 crane lift at 70% cap.
- Bridge design provided
- Extensive field work
- ⇒ No lift lugs!
- Design special spreaders
- Work with heavy hauler
- Coordinate with client
- Execute in one night



#### Field Measurements



BRIDGE (WEST) SUPPORT.



#### Field Measurements





#### Field Measurements



BRIDGE (EAST) SUPPORT.



LOOKING TOWARDS WEST. DISTANCE FROM CURB TO EAST WALL IS 27' AT CENTRE (LOOKING AT WEST SUPPORT CENTRE PILLAR).

#### New Lift Beams - for 72' & 128' Bridges



#### New Equalizer Beam 128' Bridge



#### LiftPlanner Diagram 1



#### LiftPlanner Diagram 2



#### LiftPlanner Diagram 3



#### Heavy Haul Diagram



#### 128' Bridge on Platform Trailers



# **Custom Lift Beams**



### Custom Lift Beams - End Detail



## Rigging up the Manitowoc 2250



# 72' Bridge Lift



## 128' Bridge Lift



#### Please visit "www.liftplanner.net"

- More animations
- PDF Samples book with 24 lift diagrams
- Current crane library listing
- Much more information
- Contact info phone & email