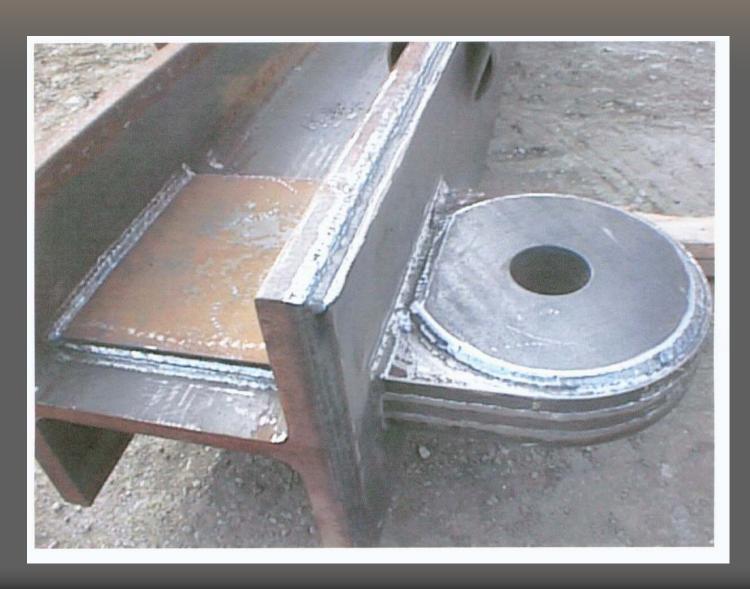

#### 3 Crane Bridge Lift-1 Nights Work

- ⇒ 3 crane lift at 70% cap.
- Bridge design provided
- Extensive field work
- ⇒ No lift lugs!
- Design special spreaders
- Work with heavy hauler
- Coordinate with client
- Execute in one night



#### Field Measurements



BRIDGE (WEST) SUPPORT.



#### Field Measurements





#### Field Measurements



BRIDGE (EAST) SUPPORT.



LOOKING TOWARDS WEST. DISTANCE FROM CURB TO EAST WALL IS 27' AT CENTRE (LOOKING AT WEST SUPPORT CENTRE PILLAR).

#### New Lift Beams - for 72' & 128' Bridges



#### New Equalizer Beam 128' Bridge



#### LiftPlanner Diagram 1



#### LiftPlanner Diagram 2



#### LiftPlanner Diagram 3



#### Heavy Haul Diagram



#### 128' Bridge on Platform Trailers



# **Custom Lift Beams**



### Custom Lift Beams - End Detail



## Rigging up the Manitowoc 2250



# 72' Bridge Lift



## 128' Bridge Lift



#### Please visit "www.liftplanner.net"

- More animations
- PDF Samples book with 24 lift diagrams
- Current crane library listing
- Much more information
- Contact info phone & email