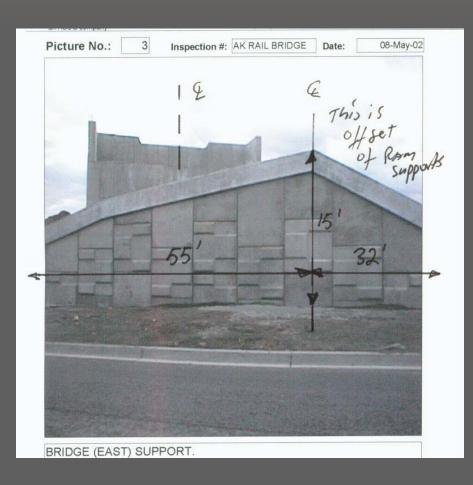

#### Field Measurements

BRIDGE (EAST) SUPPORT.

LOOKING TOWARDS WEST. DISTANCE FROM CURB TO EAST WALL IS 27' AT CENTRE (LOOKING AT WEST SUPPORT CENTRE PILLAR).