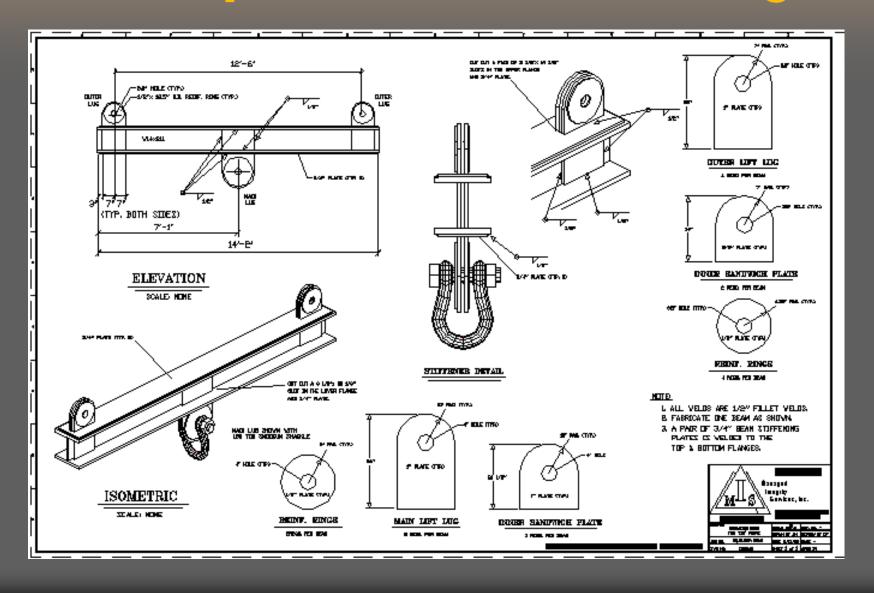

#### New Equalizer Beam 128' Bridge

# **Custom Lift Beams**

### Custom Lift Beams - End Detail