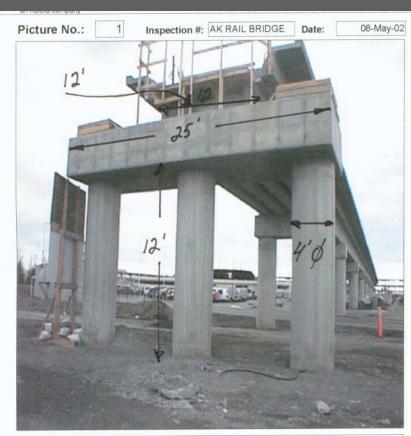

#### 3 Crane Bridge Lift-1 Nights Work

- ⇒ 3 crane lift at 70% cap.
- Bridge design provided
- Extensive field work
- ⇒ No lift lugs!
- Design special spreaders
- Work with heavy hauler
- Coordinate with client
- Execute in one night



#### Field Measurements



BRIDGE (WEST) SUPPORT.



#### Field Measurements





#### Field Measurements



BRIDGE (EAST) SUPPORT.



LOOKING TOWARDS WEST. DISTANCE FROM CURB TO EAST WALL IS 27' AT CENTRE (LOOKING AT WEST SUPPORT CENTRE PILLAR).

#### New Lift Beams - for 72' & 128' Bridges



#### New Equalizer Beam 128' Bridge



#### LiftPlanner Diagram 1



#### LiftPlanner Diagram 2



#### LiftPlanner Diagram 3



#### Heavy Haul Diagram



#### 128' Bridge on Platform Trailers



# **Custom Lift Beams**



### Custom Lift Beams - End Detail



## Rigging up the Manitowoc 2250



# 72' Bridge Lift



## 128' Bridge Lift



#### Please visit "www.liftplanner.net"

- More animations
- PDF Samples book with 24 lift diagrams
- Current crane library listing
- Much more information
- Contact info phone & email