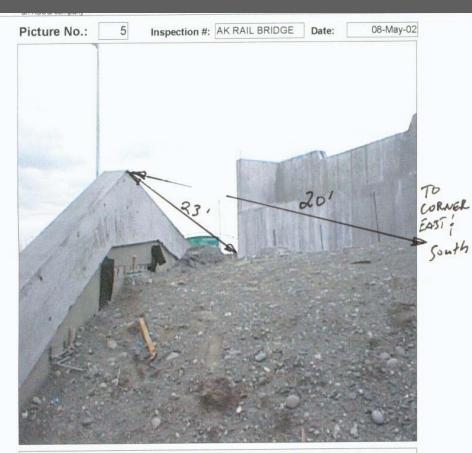

#### Field Measurements

BRIDGE (EAST) SUPPORT.

LOOKING TOWARDS WEST. DISTANCE FROM CURB TO EAST WALL IS 27' AT CENTRE (LOOKING AT WEST SUPPORT CENTRE PILLAR).