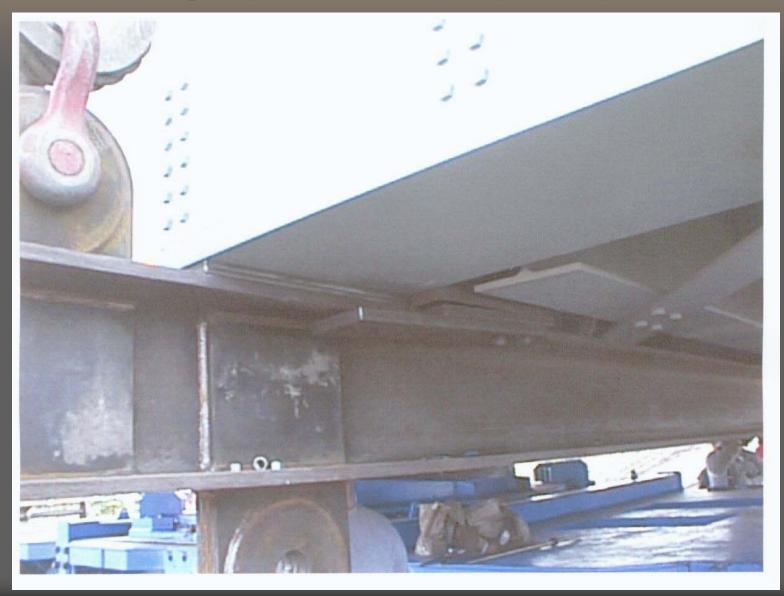

#### 3 Crane Bridge Lift-1 Nights Work

- ⇒ 3 crane lift at 70% cap.
- Bridge design provided
- Extensive field work
- ⇒ No lift lugs!
- Design special spreaders
- Work with heavy hauler
- Coordinate with client
- Execute in one night



#### Field Measurements



BRIDGE (WEST) SUPPORT.



#### Field Measurements





#### Field Measurements



BRIDGE (EAST) SUPPORT.



LOOKING TOWARDS WEST. DISTANCE FROM CURB TO EAST WALL IS 27' AT CENTRE (LOOKING AT WEST SUPPORT CENTRE PILLAR).

#### New Lift Beams - for 72' & 128' Bridges



#### New Equalizer Beam 128' Bridge



#### LiftPlanner Diagram 1



#### LiftPlanner Diagram 2



#### LiftPlanner Diagram 3



#### Heavy Haul Diagram



#### 128' Bridge on Platform Trailers



# **Custom Lift Beams**



### Custom Lift Beams - End Detail



## Rigging up the Manitowoc 2250



# 72' Bridge Lift



## 128' Bridge Lift



#### Please visit "www.liftplanner.net"

- More animations
- PDF Samples book with 24 lift diagrams
- Current crane library listing
- Much more information
- Contact info phone & email