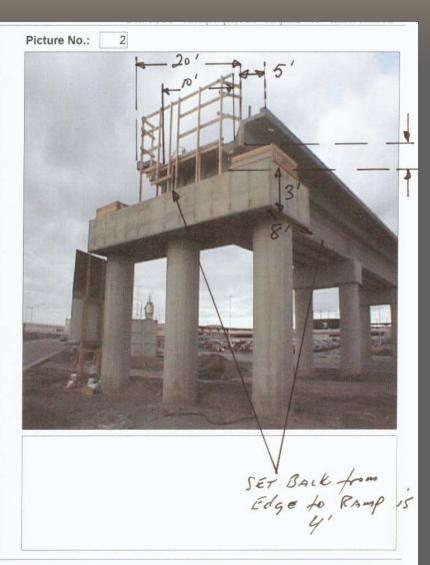

#### 3 Crane Bridge Lift-1 Nights Work

- ⇒ 3 crane lift at 70% cap.
- Bridge design provided
- Extensive field work
- ⇒ No lift lugs!
- Design special spreaders
- Work with heavy hauler
- Coordinate with client
- Execute in one night



#### Field Measurements



BRIDGE (WEST) SUPPORT.



#### Field Measurements





#### Field Measurements



BRIDGE (EAST) SUPPORT.



LOOKING TOWARDS WEST. DISTANCE FROM CURB TO EAST WALL IS 27' AT CENTRE (LOOKING AT WEST SUPPORT CENTRE PILLAR).

#### New Lift Beams - for 72' & 128' Bridges



#### New Equalizer Beam 128' Bridge



#### LiftPlanner Diagram 1



#### LiftPlanner Diagram 2



#### LiftPlanner Diagram 3



#### Heavy Haul Diagram



#### 128' Bridge on Platform Trailers



# **Custom Lift Beams**



### Custom Lift Beams - End Detail



## Rigging up the Manitowoc 2250



# 72' Bridge Lift



## 128' Bridge Lift



#### Please visit "www.liftplanner.net"

- More animations
- PDF Samples book with 24 lift diagrams
- Current crane library listing
- Much more information
- Contact info phone & email