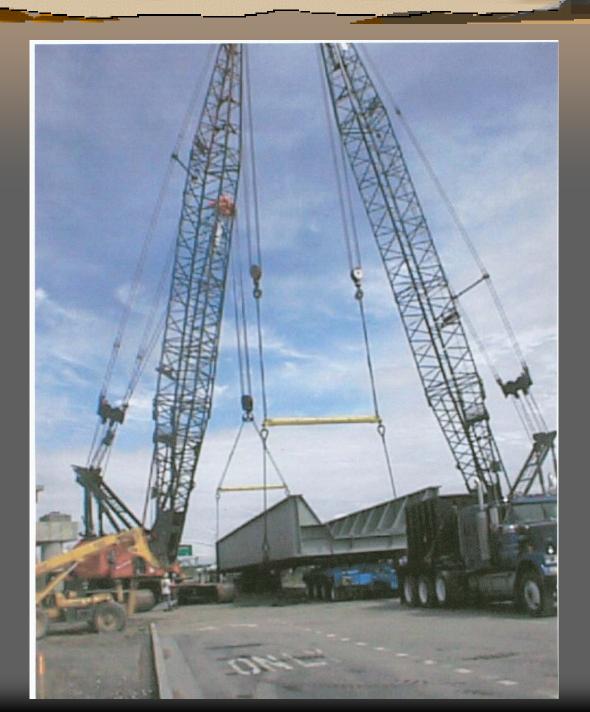

lift at 70% cap.
- Bridge design provided
- Extensive field work
- ⇒ No lift lugs!
- Design special spreaders
- Work with heavy hauler
- Coordinate with client
- Execute in one night



#### Field Measurements



BRIDGE (WEST) SUPPORT.



#### Field Measurements





#### Field Measurements



BRIDGE (EAST) SUPPORT.



LOOKING TOWARDS WEST. DISTANCE FROM CURB TO EAST WALL IS 27' AT CENTRE (LOOKING AT WEST SUPPORT CENTRE PILLAR).

#### New Lift Beams - for 72' & 128' Bridges



#### New Equalizer Beam 128' Bridge



#### LiftPlanner Diagram 1



#### LiftPlanner Diagram 2



#### LiftPlanner Diagram 3



#### Heavy Haul Diagram



#### 128' Bridge on Platform Trailers



# **Custom Lift Beams**



### Custom Lift Beams - End Detail



## Rigging up the Manitowoc 2250



# 72' Bridge Lift



## 128' Bridge Lift



#### Please visit "www.liftplanner.net"

- More animations
- PDF Samples book with 24 lift diagrams
- Current crane library listing
- Much more information
- Contact info phone & email