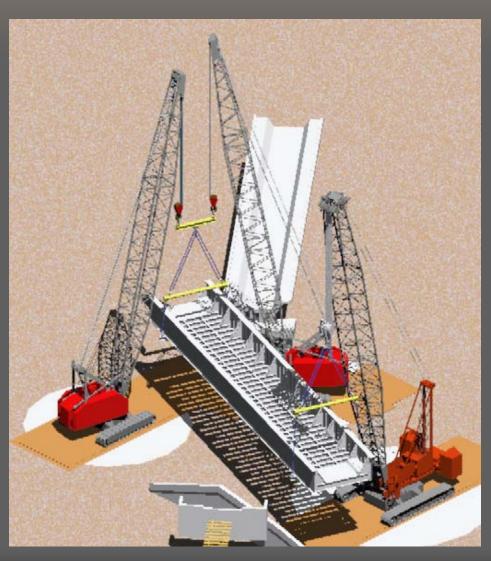

#### 3 Crane Bridge Lift-1 Nights Work

- ⇒ 3 crane lift at 70% cap.
- Bridge design provided
- Extensive field work
- ⇒ No lift lugs!
- Design special spreaders
- Work with heavy hauler
- Coordinate with client
- Execute in one night