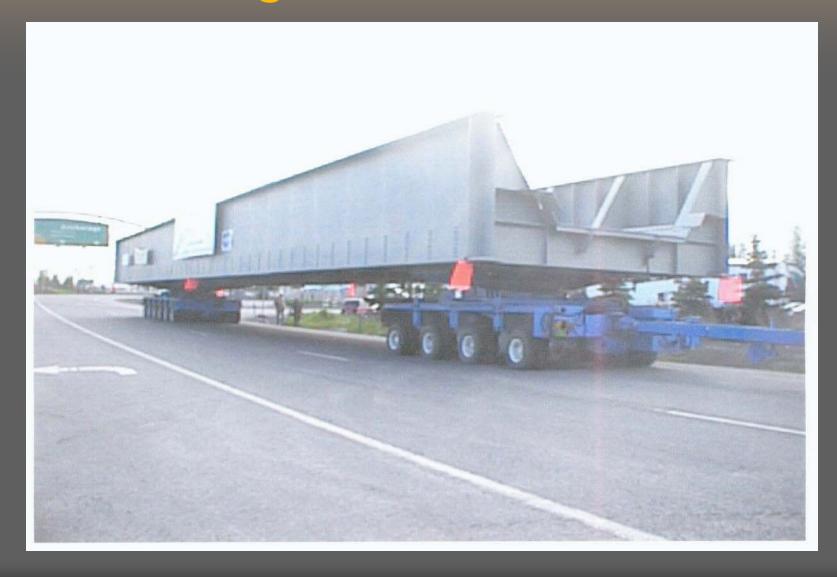

#### 3 Crane Bridge Lift-1 Nights Work

- ⇒ 3 crane lift at 70% cap.
- Bridge design provided
- Extensive field work
- ⇒ No lift lugs!
- Design special spreaders
- Work with heavy hauler
- Coordinate with client
- Execute in one night



#### Field Measurements



BRIDGE (WEST) SUPPORT.



#### Field Measurements





#### Field Measurements



BRIDGE (EAST) SUPPORT.



LOOKING TOWARDS WEST. DISTANCE FROM CURB TO EAST WALL IS 27' AT CENTRE (LOOKING AT WEST SUPPORT CENTRE PILLAR).

#### New Lift Beams - for 72' & 128' Bridges



#### New Equalizer Beam 128' Bridge



#### LiftPlanner Diagram 1



#### LiftPlanner Diagram 2



#### LiftPlanner Diagram 3



#### Heavy Haul Diagram



#### 128' Bridge on Platform Trailers



# **Custom Lift Beams**



### Custom Lift Beams - End Detail



## Rigging up the Manitowoc 2250



# 72' Bridge Lift



## 128' Bridge Lift



#### Please visit "www.liftplanner.net"

- More animations
- PDF Samples book with 24 lift diagrams
- Current crane library listing
- Much more information
- Contact info phone & email